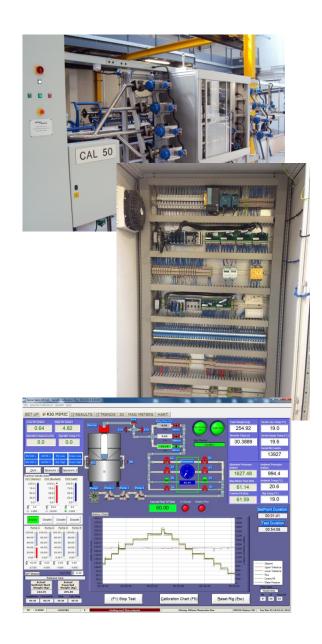

## **Project Overview**

To automatically calibrate steam flow meters with water. To achieve a steady water flow rate the system has to control several in-line pumps and control valves and directing the water down particular flow lines depending upon the flow range required.

Flow rates are measured both volumetrically and gravimetrically and corrections carried out for ambient conditions.

The control system has a fully interactive HMI and with water flow rates as high as 23000l/m and subsequent pressures produced the control circuits and software have been designed with an emphasis on the safety.